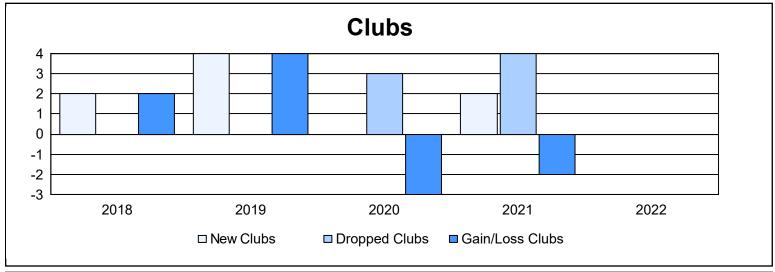

District 4 C6

As of June 2022 Cumulative

| Year      | New<br>Clubs | Dropped<br>Clubs | Gain/<br>Loss<br>Clubs | New<br>Members | Charter<br>Members | Reinstate<br>Members | Transfer<br>Members | Total<br>Member<br>Added | Total<br>Members<br>Dropped | Gain/<br>Loss<br>Members |
|-----------|--------------|------------------|------------------------|----------------|--------------------|----------------------|---------------------|--------------------------|-----------------------------|--------------------------|
| 2017-2018 | 2            | 0                | 2                      | 145            | 63                 | 13                   | 9                   | 230                      | 204                         | 26                       |
| 2018-2019 | 4            | 0                | 4                      | 89             | 84                 | 10                   | 4                   | 187                      | 186                         | 1                        |
| 2019-2020 | 0            | 3                | -3                     | 87             | 18                 | 5                    | 3                   | 113                      | 213                         | -100                     |
| 2020-2021 | 2            | 4                | -2                     | 97             | 61                 | 2                    | 7                   | 167                      | 219                         | -52                      |
| 2021-2022 | 0            | 0                | 0                      | 124            | 5                  | 2                    | 5                   | 136                      | 148                         | -12                      |
| Average   | 2            | 1                | 0                      | 108            | 46                 | 6                    | 6                   | 167                      | 194                         | -27                      |